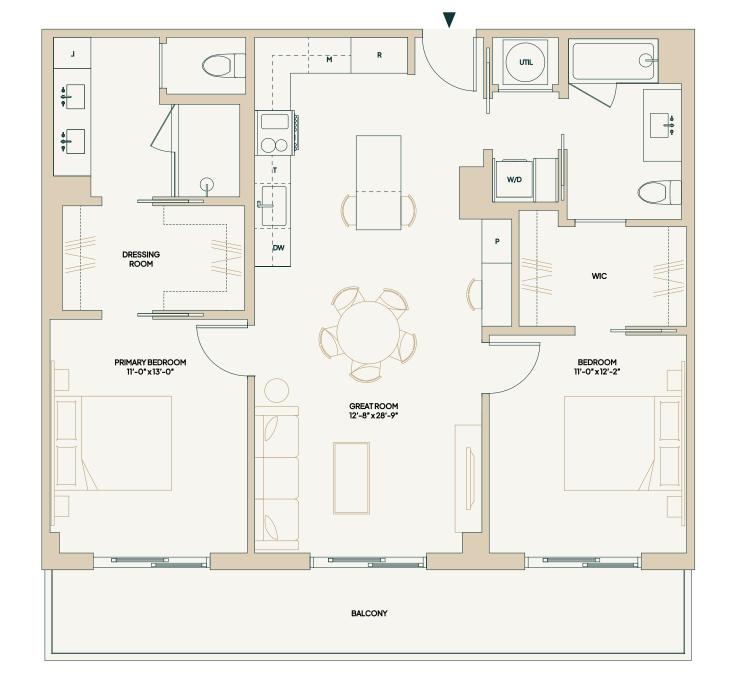

## B802 | B1102 | B1402 | B-PH02

## 2 bedroom2 bathroom

1,076 SQ FT / 99.9 SQ M INTERIOR 177 SQ FT / 16.4 SQ M EXTERIOR

1,253 SQ FT / 116.4 SQ M TOTAL

ORAL REPRESENTATIONS CANNOT BE RELIED UPON AS CORRECTLY STATING THE REPRESENTATIONS OF THE DEVELOPER. FOR CORRECT REPRESENTATIONS, MAKE REFERENCE TO THIS BROCHURE AND TO THE DOCUMENTS REQUIRED BY SECTION 718.503, FLORIDA STATUTES, TO BE FURNISHED BY A DEVELOPER TO A BUYER OR LESSEE. STATED SQUARE FOOTAGES AND DIMENSIONS ARE MEASURED TO THE EXTERIOR BOUNDARIES OF THE EXTERIOR WALLS AND THE CENTERLINE OF INTERIOR DEMISING WALLS AND IN FACT VARY FROM THE SQUARE FOOTAGES AND DIMENSIONS THAT WOULD BE DETERMINED BY USING THE DESCRIPTION AND DEFINITION OF THE "UNIT" SET FORTH IN THE DECLARATION (WHICH GENERALLY ONLY INCLUDES THE INTERIOR AIRSPACE BETWEEN THE PERIMETER WALLS AND EXCLUDES ALL INTERIOR STRUCTURAL COMPONENTS AND OTHER COMMON ELEMENTS). THIS METHOD IS GENERALLY USED IN SALES MATERIALS AND IS PROVIDED TO ALLOW A PROSPECTIVE BUYER TO COMPARE THE UNITS WITH UNITS IN OTHER CONDOMINIUM PROJECTS THAT UTILIZE THE SAME METHOD. ALL DIMENSIONS ARE ESTIMATES WHICH WILL VARY WITH ACTUAL CONSTRUCTION. ALL FLOOR PLANS, SPECIFICATIONS AND OTHER DEVELOPMENT PLANS ARE SUBJECT TO CHANGE AND WILL NOT NECESSARILY ACCURATELY REFIGET THE FINAL PLANS AND SPECIFICATIONS FOR THE DEVELOPMENT. ANY AND ALL STATEMENTS, DISCLOSURES AND/OR REPRESENTATIONS SHALL BE DEEMED MADE BY DEVELOPER. THE DEVELOPER EXPRESSLY RESERVES THE RIGHT TO MAKE MODIFICATIONS, AND CHANGES IT DEFINS DESIRABLE IN ITS SOLE AND ABSOLUTE DISCRETION. THIS IS NOT INTENDED TO BE AN OFFER TO SELL, OR SOLICITATION TO BUY, CONDOMINIUM UNITS IN ANY OTHER JURISDICTION WHERE PROHIBITED BY LAW, AND YOUR ELIGIBILITY FOR PURCHASE WILL DEPEND UPON YOUR STATE OF RESIDENCY. THIS OFFERING IS MADE ONLY BY THE PROSPECTUS FOR THE CONDOMINIUM AND NO STATEMENT SHOULD BE RELIED UPON IF NOT MADE IN THE PROSPECTUS.