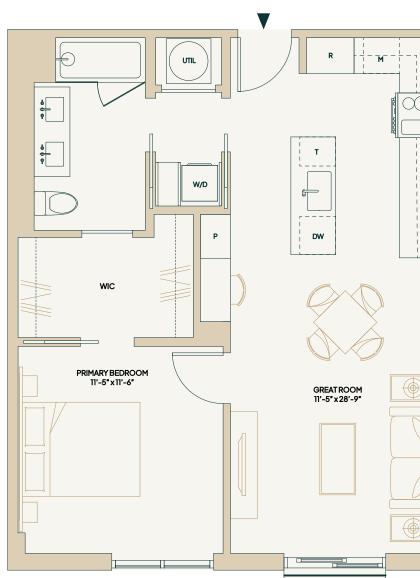

## SEAGRAPE S1109\* | S1209

## 1 bedroom 1 bathroom

717 SQ FT / 66.6 SQ M INTERIOR

\*Only S1109 has the Juliet Balcony

AILERON aileronresidences.com 954.724.3888

ORAL REPRESENTATIONS CANNOT BE RELIED UPON AS CORRECTLY STATING THE REPRESENTATIONS OF THE DEVELOPER. FOR CORRECT REPRESENTATIONS, MAKE REFERENCE TO THIS BROCHURE AND TO THE DOCUMENTS REQUIRED BY SECTION 718.503, FLORIDA STATUTES, TO BE FURNISHED BY A DEVELOPER TO A BUYER OR LESSEE. STATED SQUARE FOOTAGES AND DIMENSIONS ARE MEASURED TO THE EXTERIOR BOUNDARIES OF THE EXTERIOR WALLS AND THE CENTERLINE OF INTERIOR DEMISING WALLS AND IN FACT VARY FROM THE SQUARE FOOTAGES AND DIMENSIONS THAT WOULD BE DETERMINED BY USING THE DESCRIPTION AND DEFINITION OF THE "UNIT" SET FORTH IN THE DECLARATION (WHICH GENERALLY ONLY INCLUDES THE INTERIOR AIRSPACE BETWEEN THE PERIMETER WALLS AND EXCLUDES ALL INTERIOR STRUCTURAL COMPONENTS AND OTHER COMMON ELEMENTS). THIS METHOD IS GENERALLY USED IN SALES MATERIALS AND IS PROVIDED TO ALLOW A PROSPECTIVE BUYER TO COMPARE THE UNITS WITH UNITS IN OTHER CONDOMINIUM PROJECTS THAT UTILIZE THE SAME METHOD. ALL DIMENSIONS ARE ESTIMATES WHICH WILL VARY WITH ACTUAL CONSTRUCTION. ALL FLOOR PLANS, SPECIFICATIONS AND OTHER DEVELOPMENT PLANS ARE SUBJECT TO CHANGE AND WILL NOT NECESSARILY ACCUARTELY REFIRENCE TO HE INTERIOR. STRUCTIONS AND ALL STATEMENTS, DISCLOSURES AND/OR REPRESENTATIONS SHALL BE DEEMED MADE BY DEVELOPER. THE DEVELOPMENT PLANS ARE SUBJECT TO CHANGE AND WILL NOT NECESSARILY ACTUATELY REFIRENCE TO BUYER TO COMPARE THE UNITS WITH ACTUAL CONSTRUCTION. ALL FLOOR PLANS, SPECIFICATIONS AND OTHER DEVELOPMENT PLANS ARE SUBJECT TO CHANGE AND WILL NOT NECESSARILY ACCUARTELY REFIRES WHICH WILL YARY WITH ACTUAL CONSTRUCTION. ALL FLOOR PLANS, SPECIFICATIONS FOR THE DEVELOPMENT. ANY ADD ALL STATEMENTS, DISCLOSURES AND/OR REPRESENTATIONS SHALL BE DEEMED MADE BY DEVELOPER. THE DEVELOPMENT PLANS ARE SUBJECT TO CHANGE AND WILL NOT NECESSARILY ACCUARTELY RESERVES THE RIGHT TO MAKE MODIFICATIONS, AND CHARGES IT DEEMS AND/OR REPRESENTATIONS SHALL BE DEEMED MADE BY DEVELOPER. THE DEVELOPER EXPRESSLY RESERVES THE RIGHT TO MAKE MODIFICATIONS, AND CHARGES IT DEEMS DESIRABLE IN IS SOLLE AND ASSOLUTE DISCRETIO